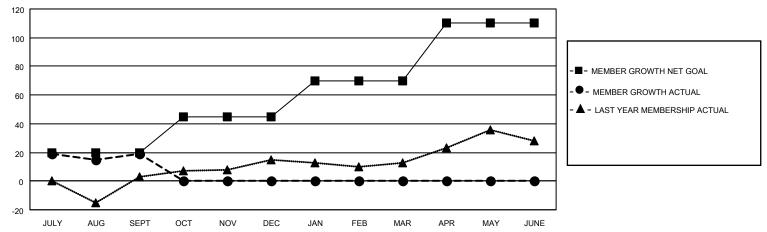

#### GOALS AND ACTUAL MEMBERS CUMULATIVE

| DROPPED CLUBS: 0 |         | 15 CLUBS OF 52 ADDED 1 OR<br>MORE NEW MEMBERS | GENDER DISTRIBUTION                 |                |  |
|------------------|---------|-----------------------------------------------|-------------------------------------|----------------|--|
|                  |         | WORL NEW WEWBERG                              | MALE                                | 1,365 (72.53%) |  |
|                  |         |                                               | FEMALE 517 (27.47%)                 |                |  |
| DROPPED MEMBERS  |         |                                               | NON BINARY                          | 0 (0.00%)      |  |
|                  |         |                                               | PREFER NOT TO ANSWER 0 (0.00%)      |                |  |
| DECEASED         | 8       |                                               |                                     | ,              |  |
| CLUB CANCELLED   | 0       | CLICK HERE FOR CUMULATIVE                     | TOTAL FAMILY UNIT MEMBERS           | 347            |  |
| OTHER            | 39      | MEMBERSHIP DATA                               |                                     |                |  |
| TOTAL            | OTAL 47 |                                               | FAMILY MEMBERS PAYING HALF DUES 183 |                |  |
|                  |         |                                               |                                     |                |  |